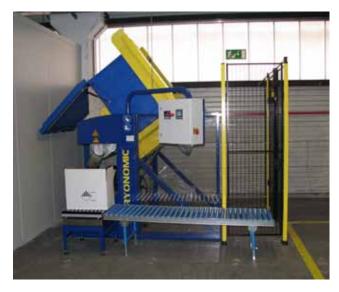

# CRYONOMIC<sup>®</sup> Dry Ice Repacker Model DIR-500

# Dry ice refilling system for (re)filling boxes with small amounts of dry ice pellets, sticks and nuggets (up to 16 mm).

- Hydraulic driven rotating device, manually operated
  possible to adjust to your existing containers
- Hydraulic lift and tilt movement
- Manually filling with a fixed speed
- Steel welded and paint coated frame
- Built-in scale with display
- Support for the scale
- Shielding doors equipped with safety contacts
- Delivered with manual and CE certificate