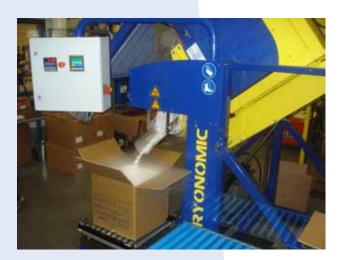

# Dry ice refilling system for (re)filling boxes with small amounts of dry ice pellets, sticks and nuggets (up to 16 mm).

- Hydraulic driven rotating device, manually operated
  possible to adjust to your existing containers
- Hydraulic lift and tilt movement
- Manually filling with a fixed speed
- Steel welded and paint coated frame
- Built-in scale with display
- Support for the scale
- Shielding doors equipped with safety contacts
- Delivered with manual and CE certificate

## Optional: automatic filling with variable weight per package

- Scale with detector to stop at the pre-selected weight
- Filling with variable speed
- PLC control with touch screen (pre-programmed keys for variable weights)
- Roller conveyor