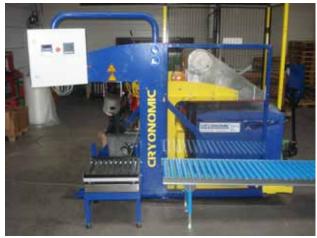

# Dry ice refilling system for (re)filling boxes with small amounts of dry ice pellets, sticks and nuggets (up to 16 mm).

- Hydraulic driven rotating device, manually operated
  possible to adjust to your existing containers
- Hydraulic lift and tilt movement
- Manually filling with a fixed speed
- Steel welded and paint coated frame
- Built-in scale with display
- Support for the scale
- Shielding doors equipped with safety contacts
- Delivered with manual and CE certificate

## Optional: automatic filling with variable weight per package

- Scale with detector to stop at the pre-selected weight
- Filling with variable speed
- PLC control with touch screen (pre-programmed keys for variable weights)
- Roller conveyor